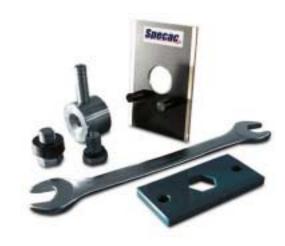

### **Product Highlights**

- No press or pellet holder required
- Rapid sample preparation
- Evacuable for sample clarity and quality

The evacuable die produces an 8.5 mm diameter pellet between two highly polished bolt ends.

The die body, which acts as a pellet holder, is mounted on a special Specadie holder

Specadie Kit 03700

#### Specadie

**03550** Specadie with bolts and seals only

**03700** Specadie Kit Includes: Specadie, Specadie Holder, bench mounted wrench, open ended wrench, spare set of bolts, spare set of seals, bottle of KBr powder (50 g)

# Spares and consumables

**03560** Circular Specadie holder

**03570** Set of bolts

**03590** Set of two open ended wrenches, 9/16" (14.3 mm) and 1/2" (12.7 mm) AF

**03595** Bench mounted wrench

03580 Set of seals